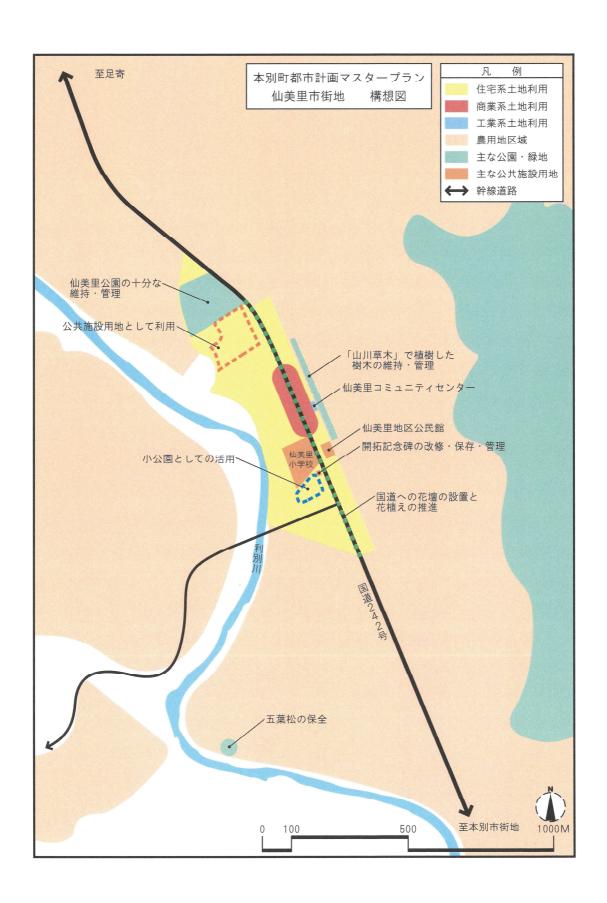

#### (1) 誰もが安心して過ごせる地域づくり

本地区については、都市づくりの目標との整合性を図りつつ、誰もが安心して過ごすことができるような地域づくりをめざします。

既存の市街地内においては、適切な土地利用の誘導を推進するとともに、歩行者の安全性 の確保に配慮します。

既存市街地内の空家については、地域住民を中心とした雑草の草刈等、安全・衛生面での 対応を推進します。

#### (2) 自然・文化・農業・町民活動などの資源を活かした地域づくり

地域の有する良好な自然・文化・農業・町民活動などの資源を活かした地域づくりをめざします。

開拓記念碑については地域の歴史を後世に継承するため、町全体の文化遺産として位置づけ、町民と行政が一体となった改修・維持・保全を推進します。

既存市街地内の仙美里農村公園については、地域住民の協力を得ながら、十分な維持・管理を図るほか、公園内にある北海道指定の名木であるハレニレなどの樹木や「山川草木」で植樹した樹木等、さらには、市街地及びその周辺に分布する良好な緑や樹木についても、地域の協力を得ながら適切な管理を図ります。また、既存市街地の南部にある五葉松については、地域住民の協力を得ながら保全します。

また、国道 242 号沿道においては、既存の街路樹に加えて花壇等の設置を推進し、町民活動を中心とした花植えを推進します